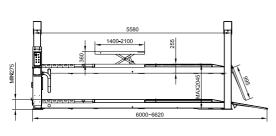

| Technical details     |                                          |
|-----------------------|------------------------------------------|
| Rated load capacity   | 5,5t                                     |
| Lifting height max.   | 2.045 mm                                 |
| Drive-on-height       | 275 mm                                   |
| Total platform length | 5.600 mm                                 |
| Total platform width  | 650 mm                                   |
| Motor power           | 4kW                                      |
| Lifting/Lowering time | approx. 45s                              |
| Power supply voltage  | 3x 400V / C16A                           |
| Concrete strength     | min. C20/25<br>7.400 x 3.900 x<br>200 mm |