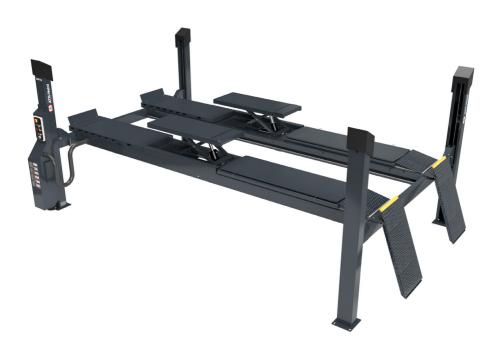

## **ATH-Four Lift 55HAP**

- Electro-hydraulic 4-post lift with quick lift unit and load-dependent lowering function
- Central operating unit, including unit cover
- Level running rail with integrated wheel-free jack (load capacity 3.5t) and wheel alignment kit
- Precisely levelable notch and rail system
- Safety Control: Electropneumatic safety locks that automatically unlock with lifting and lowering
- Safety Lock: ability to lock the load on to the safety mechanism
- Multifunctional mounting via continuously adjustable rails
- Perfect platform protection made of special polymer and double powder coating

Wheel-free jack (load capacity 3.5 t) with wheel alignment kit

User manual

Spare parts

**Augmented** Reality / 3D

**Service** 

| PDF Product flyer   | Item number |
|---------------------|-------------|
| ATH-Four Lift 55HAP | 650022      |