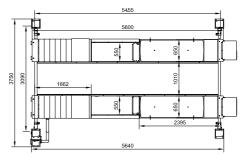

| Technical details     |                                          |
|-----------------------|------------------------------------------|
| Rated load capacity   | 5,5t                                     |
| Lifting height max.   | 2.045 mm                                 |
| Drive-on-height       | 275 mm                                   |
| Total platform length | 5.600 mm                                 |
| Total platform width  | 650 mm                                   |
| Motor power           | 4kW                                      |
| Lifting/Lowering time | approx. 45s                              |
| Power supply voltage  | 3x 400V / C16A                           |
| Concrete strength     | min. C20/25<br>7.400 x 3.900 x<br>200 mm |