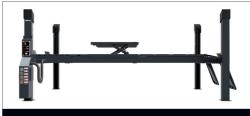

## **ATH-Four Lift 55HAP**

- Electro-hydraulic 4-post lift with quick lift unit and load-dependent lowering function
- Central operating unit, including unit cover
- Level running rail with integrated wheel-free jack (load capacity 3.5t) and wheel alignment kit
- Precisely levelable notch and rail system
- Safety Control: Electropneumatic safety locks that automatically unlock with lifting and lowering
- Safety Lock: ability to lock the load on to the safety mechanism
- Multifunctional mounting via continuously adjustable rails
- Perfect platform protection made of special polymer and double powder coating

Wheel-free jack (load capacity 3.5 t) with wheel alignment kit

User manual

Spare parts

**Augmented** Reality / 3D

**Service** 

| PDF Product flyer   | Item number |
|---------------------|-------------|
| ATH-Four Lift 55HAP | 650022      |