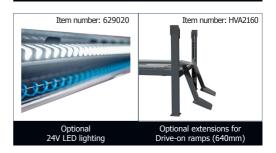

Wheel-free jack (load capacity 3.5 t) with wheel alignment kit

User manual

Spare parts

**Augmented** Reality / 3D

**Service** 

| PDF Product flyer   | Item number |
|---------------------|-------------|
| ATH-Four Lift 55HAP | 650022      |